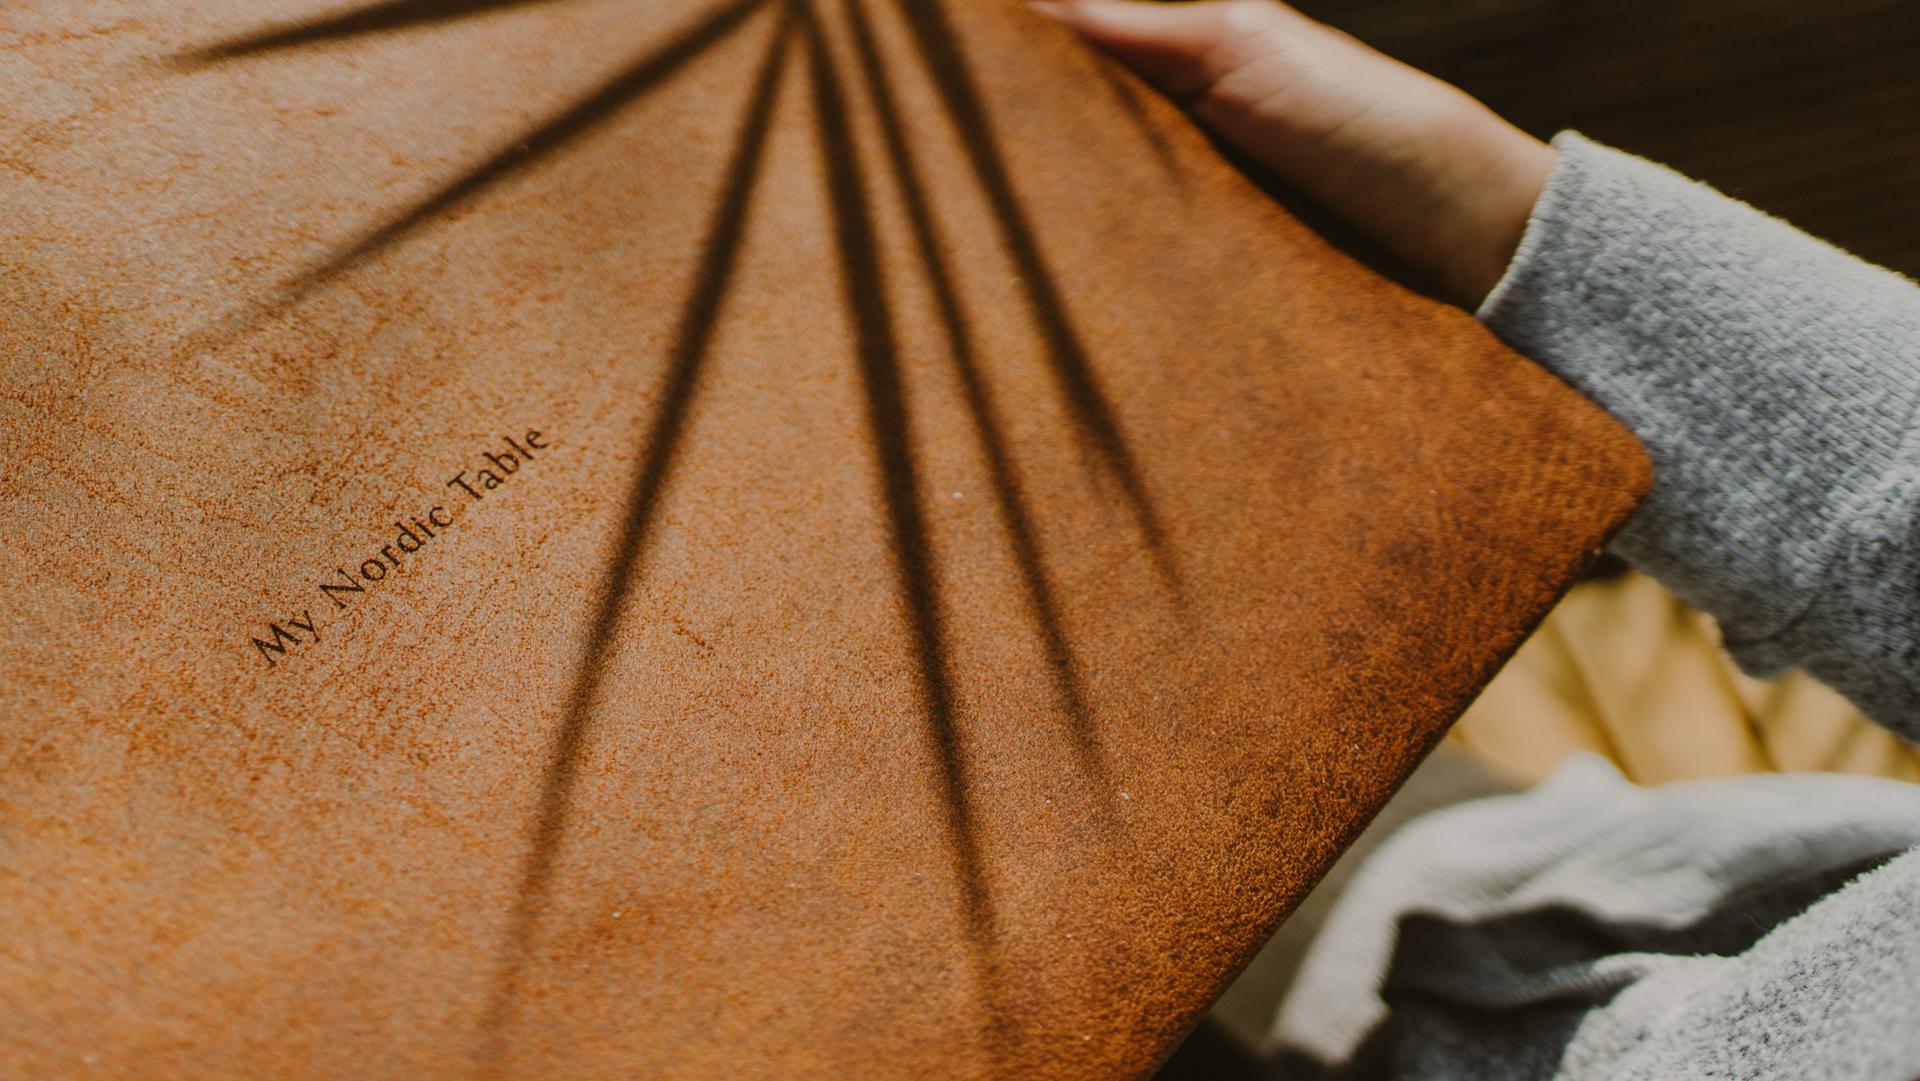

# CANARY LEATHER

PERSONALISATION: LASER ENGRAVING

PERSONALISATION: FOIL EMBOSSING - GOLD, SILVER, ROSE GOLD, COPPER

## LASER ENGRAVING

COVERS: SELFOSS, DOLOMITI, CANARY

METHOD: TEXT