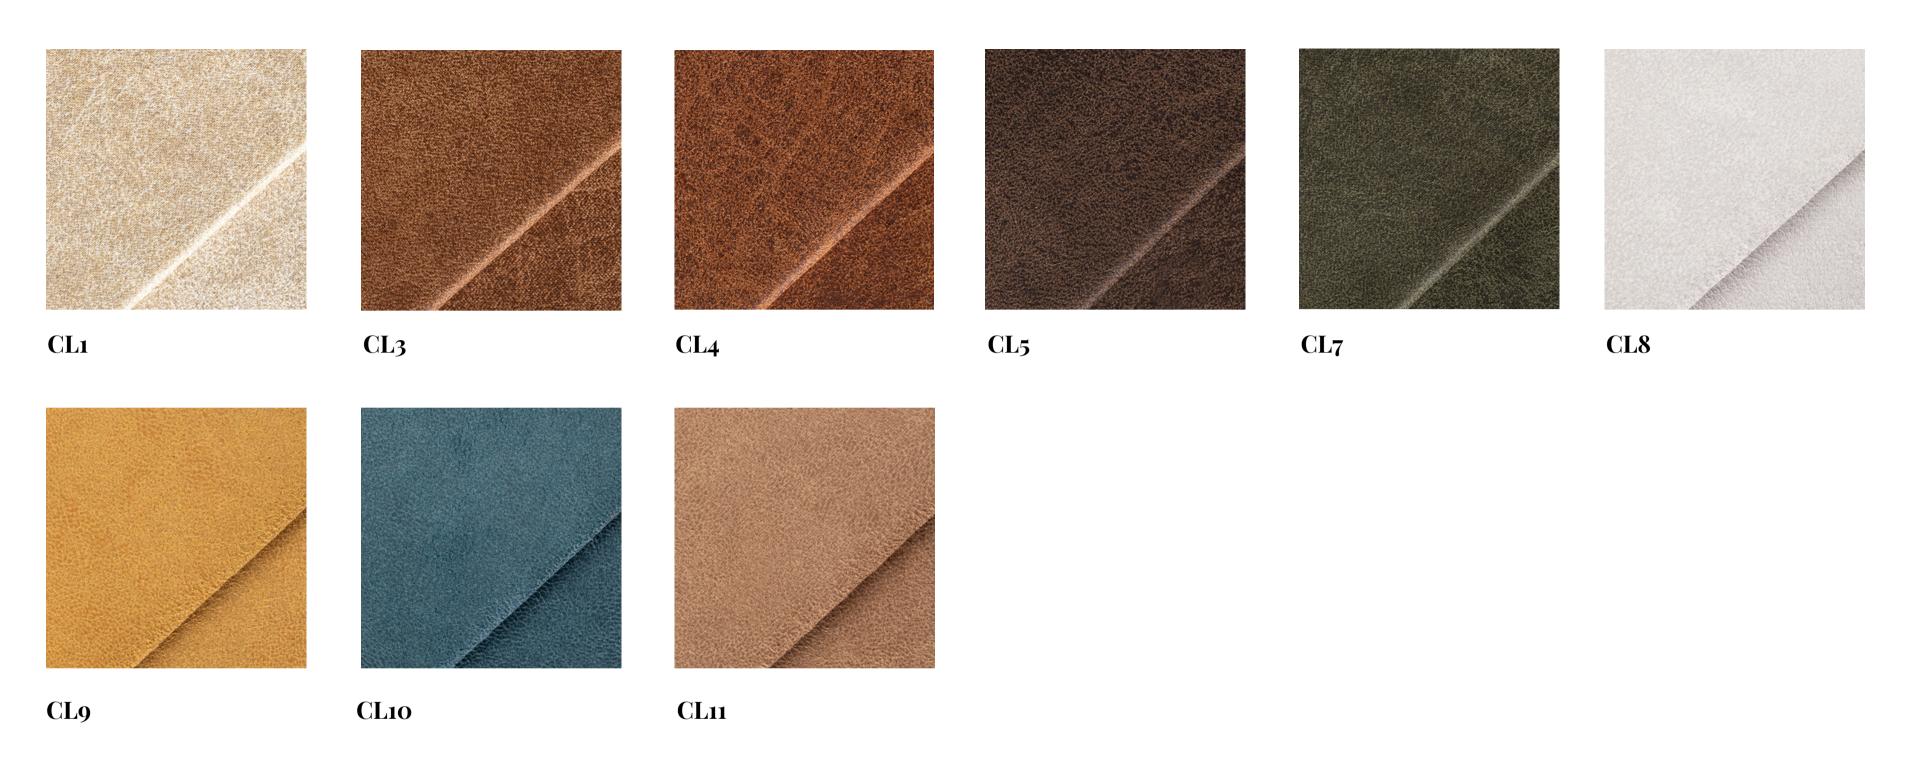

# CANARY LEATHER

PERSONALISATION: LASER ENGRAVING

PERSONALISATION: FOIL EMBOSSING - GOLD, SILVER, ROSE GOLD, COPPER