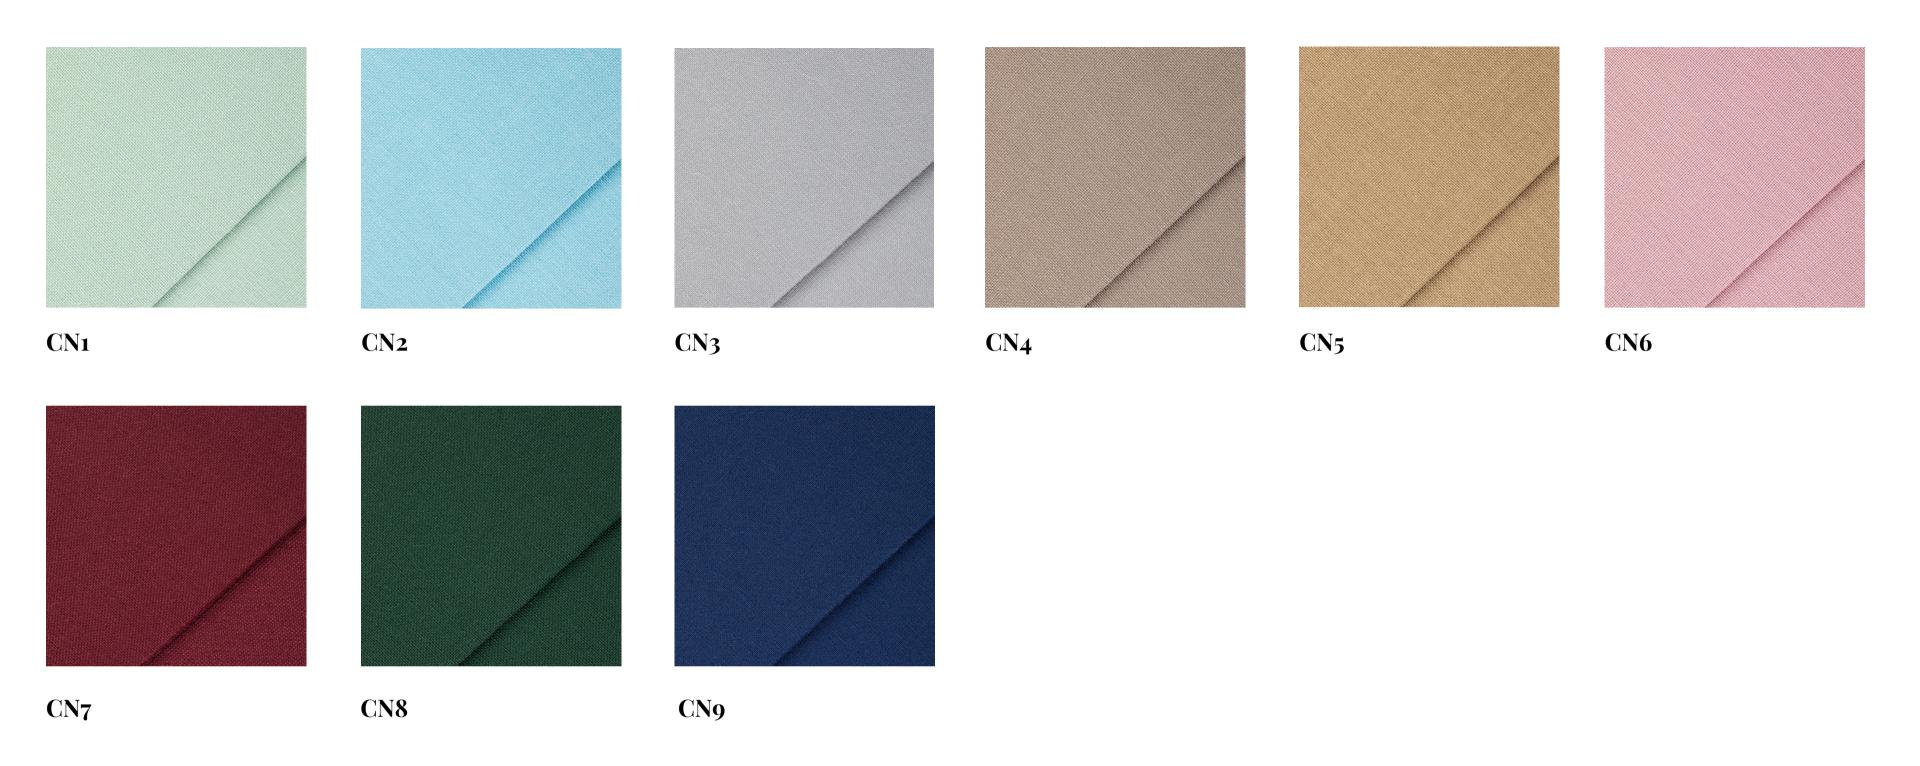

# WEDDING ALBUMS



THE GUIDE







# SELFOSS VELVET

PERSONALISATION: LASER ENGRAVING







# DOLOMITI SUEDE

**DS38** 

**DS37** 

PERSONALISATION:
LASER ENGRAVING
FOIL EMBOSSING - GOLD, SILVER, ROSE GOLD, COPPER

THE CHAPMAN Becca. Zander. Poppy & Willow ROADIE





# CANARY LEATHER

PERSONALISATION: LASER ENGRAVING







PERSONALISATION: FOIL EMBOSSING - GOLD, SILVER, ROSE GOLD, COPPER



## **ALBUM SIZES**

30X30Cm (12X12in) 25x25cm (10x10in) 20x20cm (8x8in) 15X15CM (6X6in)

30x20cm (12x8in) 38x25cm (15x10in)

MINIMUM NUMBER OF SPREADS / PAGES - 10 / 20
MAXIMUM NUMBER OF SPREADS / PAGES - 50 / 100



## PERSONALISATION METHODS



## LASER ENGRAVING

COVERS: SELFOSS, DOLOMITI, CANARY

METHOD: TEXT

## FOIL EMBOSSING

COVERS: DOLOMITI, CALI

COLOUR: GOLD, SILVER, ROSE GOLD, COPPER

METHOD: TEXT

## FONTS / LASER ENGRAVING

#### Montserrat

AĄBCĆDEĘFGHIJKLŁMNŃ OÓPQRSŚTUVWXYZŹŻ

aabcćdeefghijklłmnńoópqrsśtuvwxyzźż

1234567890

### Life Savers

AĄBCĆDEĘFGHIJKLŁMNŃ OÓPORSŚTUVWXYZŹŻ

aabcćdeefghijklimnnoopqrsstuvwxyzźż

1234567890

#### Trajan Pro

A Ą B C Ć D E Ę F G H I J K L Ł M N Ń O Ó P Q R S Ś T U V W X