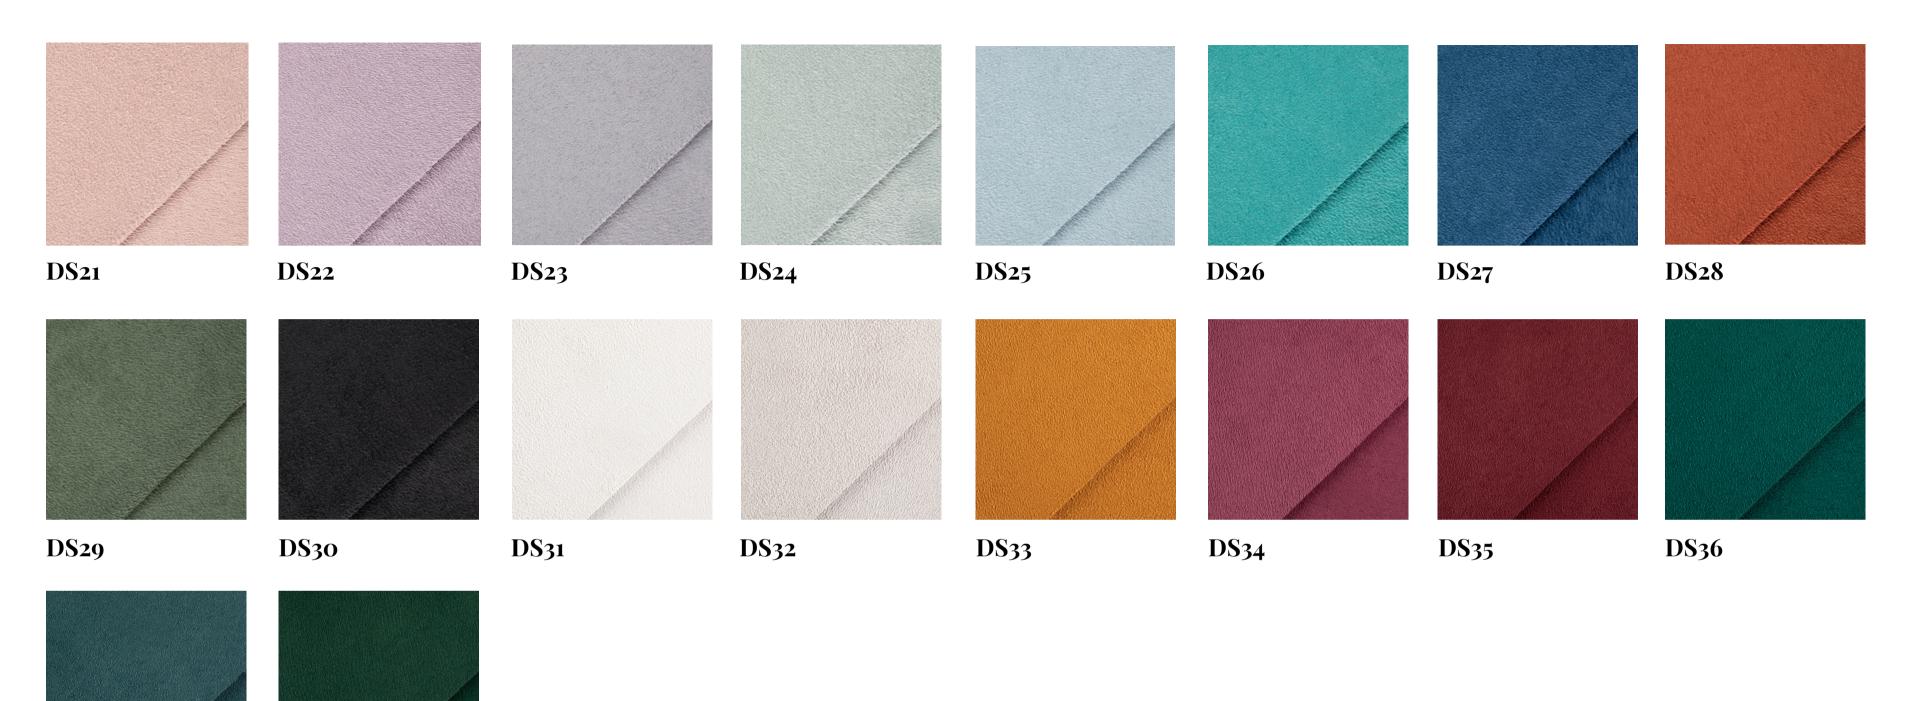

# DOLOMITI SUEDE

**DS38** 

**DS37** 

PERSONALISATION:
LASER ENGRAVING
FOIL EMBOSSING - GOLD, SILVER, ROSE GOLD, COPPER

THE CHAPMAN Becca. Zander. Poppy & Willow ROADIE