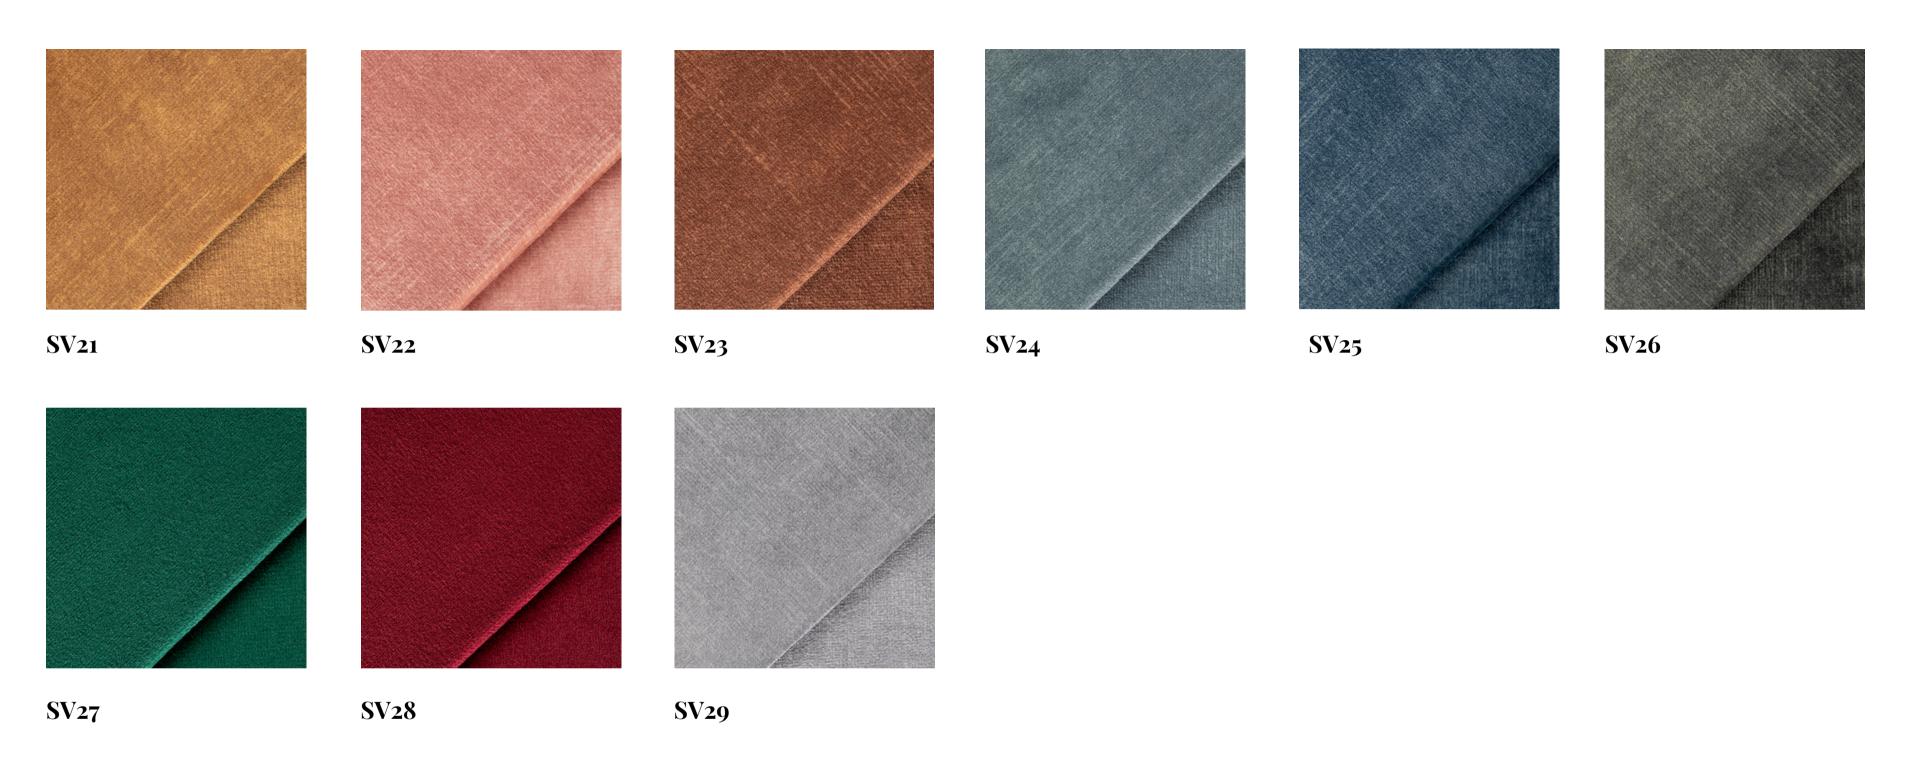

# WEDDING ALBUMS



THE GUIDE







# SELFOSS VELVET

PERSONALISATION: LASER ENGRAVING







# DOLOMITI SUEDE

**DS38** 

**DS37** 

PERSONALISATION:
LASER ENGRAVING
FOIL EMBOSSING - GOLD, SILVER, ROSE GOLD, COPPER

THE CHAPMAN Becca. Zander. Poppy & Willow ROADIE





# CANARY LEATHER

PERSONALISATION: LASER ENGRAVING







PERSONALISATION: FOIL EMBOSSING - GOLD, SILVER, ROSE GOLD, COPPER



## **ALBUM SIZES**

30X30Cm (12X12in) 25x25cm (10x10in) 20x20cm (8x8in) 15X15CM (6X6in)

30x20cm (12x8in) 38x25cm (15x10in)

MINIMUM NUMBER OF SPREADS / PAGES - 10 / 20
MAXIMUM NUMBER OF SPREADS / PAGES - 50 / 100



## PERSONALISATION METHODS



## LASER ENGRAVING

COVERS: SELFOSS, DOLOMITI, CANARY

METHOD: TEXT

## FOIL EMBOSSING

COVERS: DOLOMITI, CALI

COLOUR: GOLD, SILVER, ROSE GOLD, COPPER

METHOD: TEXT

## FONTS / LASER ENGRA