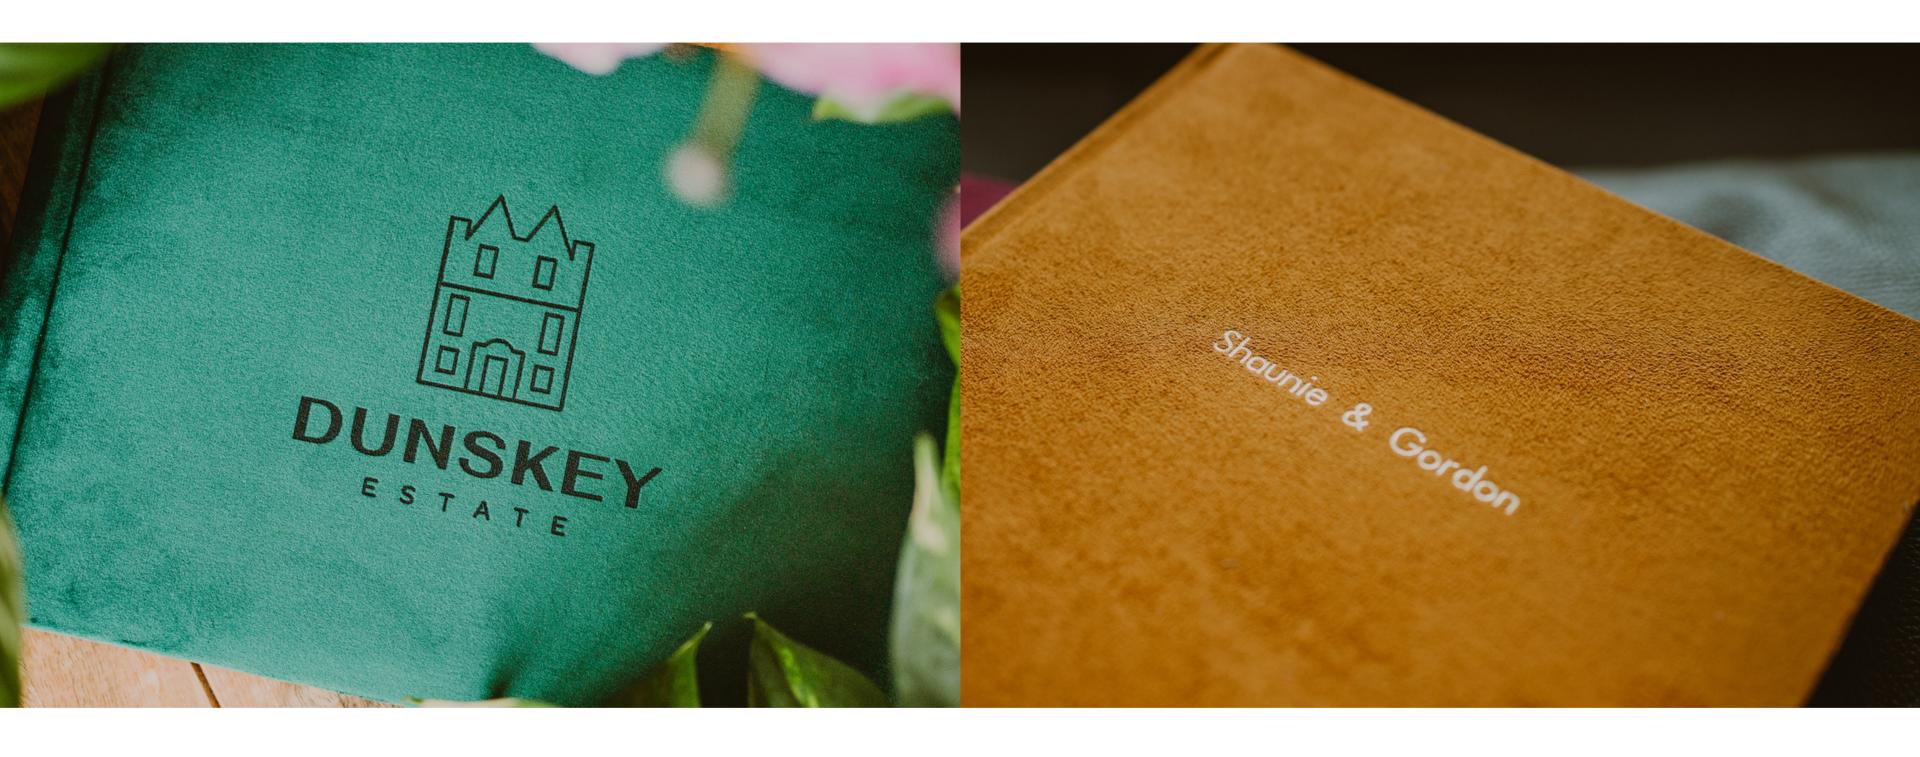

# SELFOSS VELVET

PERSONALISATION: LASER ENGRAVING

# DOLOMITI SUEDE

**DS38** 

**DS37** 

PERSONALISATION:
LASER ENGRAVING
FOIL EMBOSSING - GOLD, SILVER, ROSE GOLD, COPPER

THE CHAPMAN Becca. Zander. Poppy & Willow ROADIE

## LASER ENGRAVING

COVERS: SELFOSS, DOLOMITI, CANARY

METHOD: TEXT