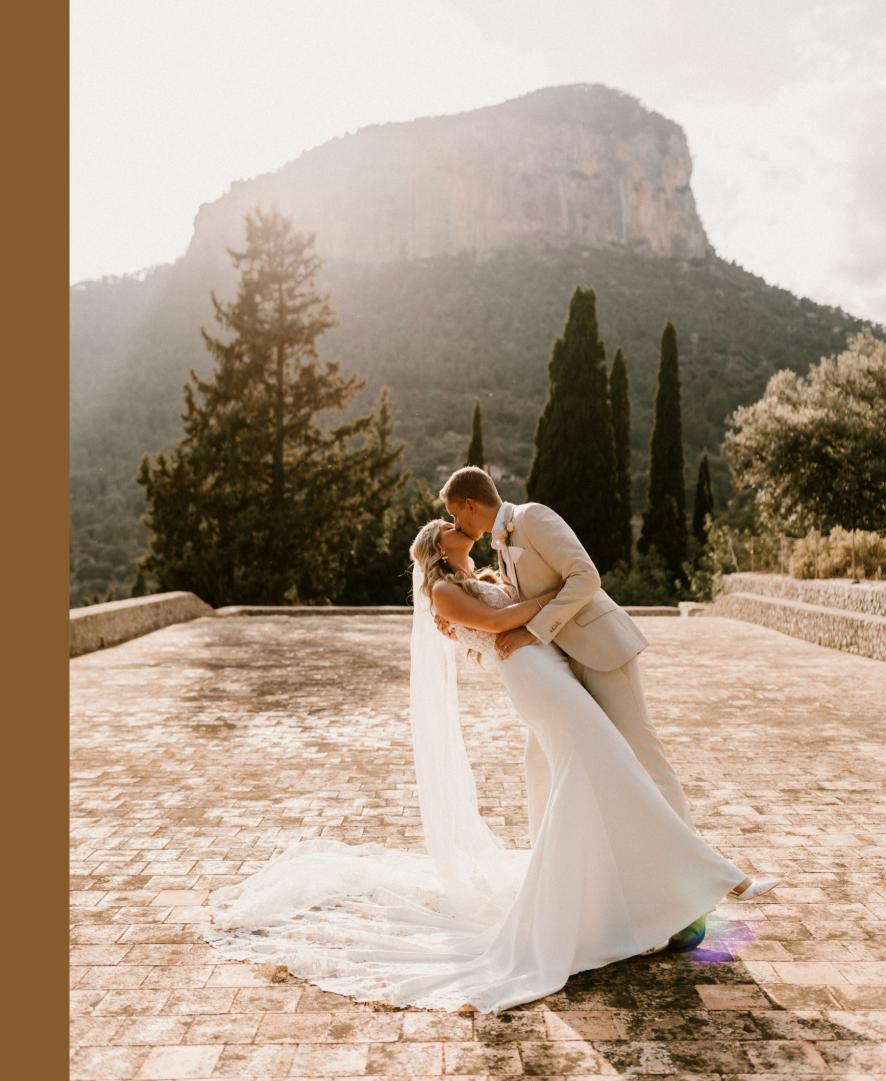

# WEDDING ALBUMS



THE GUIDE







# SELFOSS VELVET

PERSONALISATION: LASER ENGRAVING







# DOLOMITI SUEDE

**DS38** 

**DS37** 

PERSONALISATION:
LASER ENGRAVING
FOIL EMBOSSING - GOLD, SILVER, ROSE GOLD, COPPER

THE CHAPMAN Becca. Zander. Poppy & Willow ROADIE





# CANARY LEATHER

PERSONALISATION: LASER ENGRAVING







PERSONALISATION: FOIL EMBOSSING - GOLD, SILVER, ROSE GOLD, COPPER



## **ALBUM SIZES**

30X30Cm (12X12in) 25x25cm (10x10in) 20x20cm (8x8in) 15X15CM (6X6in)

30x20cm (12x8in) 38x25cm (15x10in)

MINIMUM NUMBER OF SPREADS / PAGES - 10 / 20
MAXIMUM NUMBER OF SPREADS / PAGES - 50 / 100



## PERSONALISATION METHODS



## LASER ENGRAVING

COVERS: SELFOSS, DOLOMITI, CANARY

METHOD: TEXT

## FOIL EMBOSSING

COVERS: DOLOMITI, CALI

COLOUR: GOLD, SILVER, ROSE GOLD, COPPER

METHOD: TEXT

## FONTS / LASER E